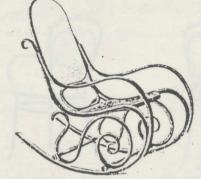

Leg connection No. 22 (4 bows) Cane Imitation (perforated veneer) No. 456

Leg connection Nr. 27



per chair 2.6 " armchair 3 " settee 4.6



per chair — 6 .. armchair — 9 .. settee 111 cm 1/6



per chair 1/—
" armchair 1 6
" settee 1'9

Steel Screw tenon

Side braces









9 0



per pair

16

Gross weight and measurements of cases: A case containing 36 chairs No. 14 cane seats measures about 0.80 cubic meter. — Average weight: Gross 182 Kilos, Nett 115 Kilos. — A case containing 48 chairs No. 14 cane seats measures about 1.01 cubic meter. — Average weight: Gross 230 Kilos, Nett 167 Kilos.

All cane seated Chairs and Furniture, even if shown as such in this Leaflet are subject to advance.

NB. Armchairs and Settees are made to match nearly every pattern chair.





No. 7025

58 9



No. 7010

56

with seat 42 cm

No. 4701 47 cm hlgh 12 6

No. 4711 55 .. .. 13/9

No. 4721 75 ., ., 16



with seat 35 cm (7)

No. 4601 47 cm high 11/3

No. 4611 55 .. .. 12 6

No. 4621 75 .. .. 15 ---



No. 5503 58,9

A

No. 5001 28/9



No. 9155 17:-



No. 11402 13 -



No. 9136 23 9