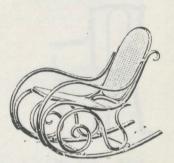

Leg connection No. 22 (4 bows) Cane Imitation (perforated veneer) No. 456

Leg connection Nr. 27



per chair 2.6 " armchair 3 " settee 4.6



per chair — 6 .. armchair — 9 .. settee 111 cm 1/6



per chair 1/—
" armchair 1 6
" settee 1'9

Steel Screw tenon

Side braces









9 0



per pair

16

Gross weight and measurements of cases: A case containing 36 chairs No. 14 cane seats measures about 0.80 cubic meter. — Average weight: Gross 182 Kilos, Nett 115 Kilos. — A case containing 48 chairs No. 14 cane seats measures about 1.01 cubic meter. — Average weight: Gross 230 Kilos, Nett 167 Kilos.

All cane seated Chairs and Furniture, even if shown as such in this Leaflet are subject to advance.

NB. Armchairs and Settees are made to match nearly every pattern chair.





No. 7025

58 9



No. 7010

56

with seat 42 cm

No. 4701 47 cm hlgh 12 6

No. 4711 55 .. .. 13/9

No. 4721 75 ., ., 16



with seat 35 cm (7)

No. 4601 47 cm high 11/3

No. 4611 55 .. .. 12 6

No. 4621 75 .. .. 15 ---



No. 5503 58,9

A

No. 5001 28/9



No. 9155 17:-



No. 11402 13 -



No. 9136 23 9